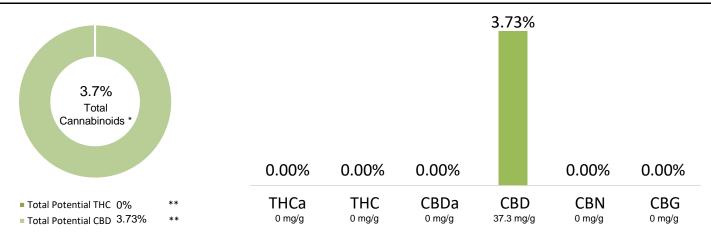

## **CANNABINOID PROFILE**

<sup>\*</sup> Total Cannabinoids result reflects the absolute sum of all cannabinoids detected.

% = % (w/w) = Percent (Weight of Analyte / Weight of Product)

<sup>\*\*</sup> Total Potential THC/CBD is calculated using the following formulas to take into account the loss of a carboxyl group during decarboxylation step.

Total THC = THC + (THCa \*(0.877)) and Total CBD = CBD + (CBDa \*(0.877))