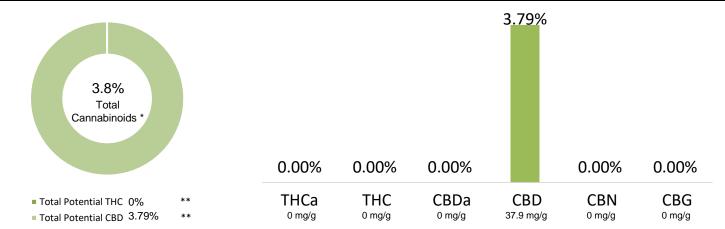

## **CANNABINOID** PROFILE

\* Total Cannabinoids result reflects the absolute sum of all cannabinoids detected.

\*\* Total Potential THC/CBD is calculated using the following formulas to take into account the loss of a carboxyl group during decarboxylation step. Total THC = THC + (THCa \*(0.877)) and Total CBD = CBD + (CBDa \*(0.877))

% = % (w/w) = Percent (Weight of Analyte / Weight of Product)